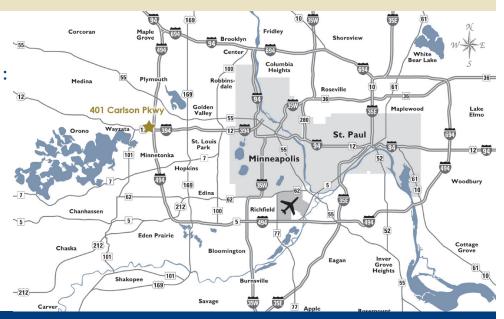

### **PROPERTY OVERVIEW**

401 Carlson Parkway is a five-story Class A office property containing approximately 215,000 square feet.

Set on the north shore of The Lake at Carlson Center, 401 Carlson Parkway is located in the heart of Carlson Center, surrounded by lakes, wetlands, mature trees and wildlife.